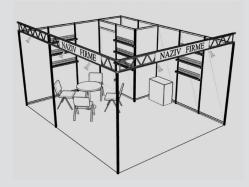

# Technical Description of the Shell Scheme Stand and Additional Equipment

To be filled in by the Exhibitors who applied for a **constructed stand space** 

|                                                                              |       | To be filled in block letter |
|------------------------------------------------------------------------------|-------|------------------------------|
| Full name of Exhibitor:                                                      |       |                              |
| Address: country, town<br>Street and number, P.O.B.:                         |       |                              |
| Phone:                                                                       | Fax:  |                              |
| E-mail:                                                                      | http: |                              |
| All correspondence to be addressed to:                                       |       |                              |
| All contacts should be made through:                                         |       |                              |
|                                                                              |       |                              |
| Participant name for the stand title:                                        |       |                              |
|                                                                              |       |                              |
|                                                                              |       |                              |
| Please enter the participant name you would like to be written on your stand |       |                              |

## Standard equipped exhibiting space

- Single-use wall-to-wall carpet with PVC foil
- Aluminium wall construction with fills
- Bookshelves
- Storage space / wardobe with a curtain
- Company title in block letters
- Stand lighting
- Furniture:
- cupboard 1 (one)
- 12 20 sq.m. 1 table/4 chairs
- 21 40 sq.m. 2/6
- 41 60 sq.m. 2/8
- 61 80 sq.m. 3/10
- 80 sq.m. and more 4/12 (max 16)

| Additional equipment:                                                |      |        |  |  |  |  |
|----------------------------------------------------------------------|------|--------|--|--|--|--|
|                                                                      | Pcs. | €/Pcs. |  |  |  |  |
| Club table                                                           |      | 20,-   |  |  |  |  |
| Chair                                                                |      | 20,-   |  |  |  |  |
| Lockable cupboard                                                    |      | 50,-   |  |  |  |  |
| Glass showcase (100*100)/(50*100)                                    |      | 80,-   |  |  |  |  |
| LCD TV 55"/65"                                                       |      | 200,-  |  |  |  |  |
| Light/spotlight 100 W                                                |      | 11,50  |  |  |  |  |
| Information/Exhibiting desk                                          |      | 45,-   |  |  |  |  |
| Lockable door                                                        |      | 45,-   |  |  |  |  |
| 4m high tower with the company title and/or logo on four sides, 1x1m |      | 160,-  |  |  |  |  |
| 4m high tower with the company title and/or logo on four 2x2m        |      | 240,-  |  |  |  |  |